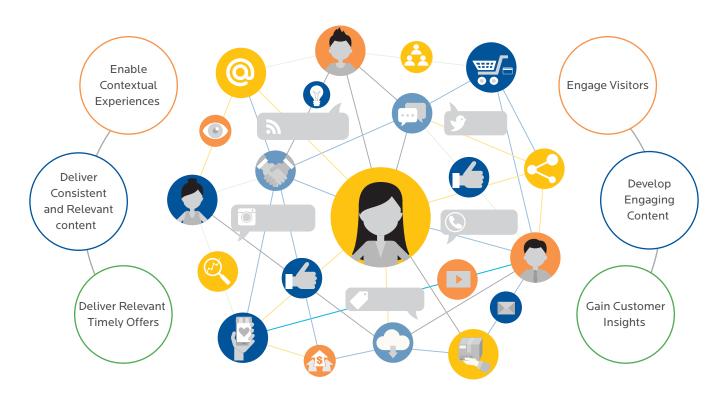

## The Omni-Channel Buying Experience

O.C. Tanner gains IT agility and reduces complexity across the SAP Lanscape with co-innovator Birlasoft, to support a true digital business transformation.

Delivering a dynamic and relevant customer experience requires the integration of many systems, and often brut force from IT and Business. SAP Hybris is designed to enable retailers, resellers, and manufacturers to provide contextual experiences to customers with an integrated, intelligent and automated content management solution.

### Superior UX - For Greater Satisfaction

With SAP Lumira and SAP Fiori mobile platforms, O.C. Tanner has create the right environement for success with connected data sets, tracking insights and dashboard visualization. O.C. Tanner delivers a seamless, omni-channel customer experience through personalized shopping and configuration improving user satisfaction through an intuitive, easy- to-use interface.