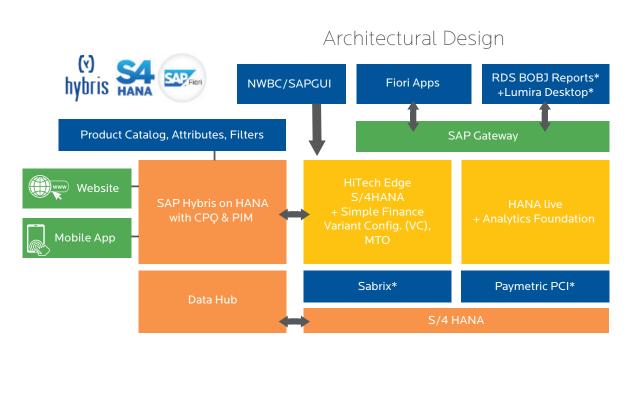

## Why SAP Hybris Commerce SAP & S/4HANA Finance

SAP Hybris CPQ on HANA works in harmony with the backend S/4HANA Finance solution to deliver tangible business benefits for customer interactions through flexible product configuration and integrated sales processes. The S/4HANA Finance migration has provided O.C Tanner additional insight to their finance business team by removing multiple data domains and streamlining e-commerce to integrate suppliers.

### Simplified IT - Reduced System Complexities

Instead of multiple complex catalog and order management systems, O.C. Tanner created a single catalog and order management system built on a digital IT infrastructure. Automating complex order and catalog processes, has proven to eliminate over 15% of its manual workforce processes, while moving from transactional work to analytical work.

### Superior UX - For Greater Satisfaction

With SAP Lumira and SAP Fiori mobile platforms, O.C. Tanner has create the right environement for success with connected data sets, tracking insights and dashboard visualization. O.C. Tanner delivers a seamless, omni-channel customer experience through personalized shopping and configuration improving user satisfaction through an intuitive, easy- to-use interface.